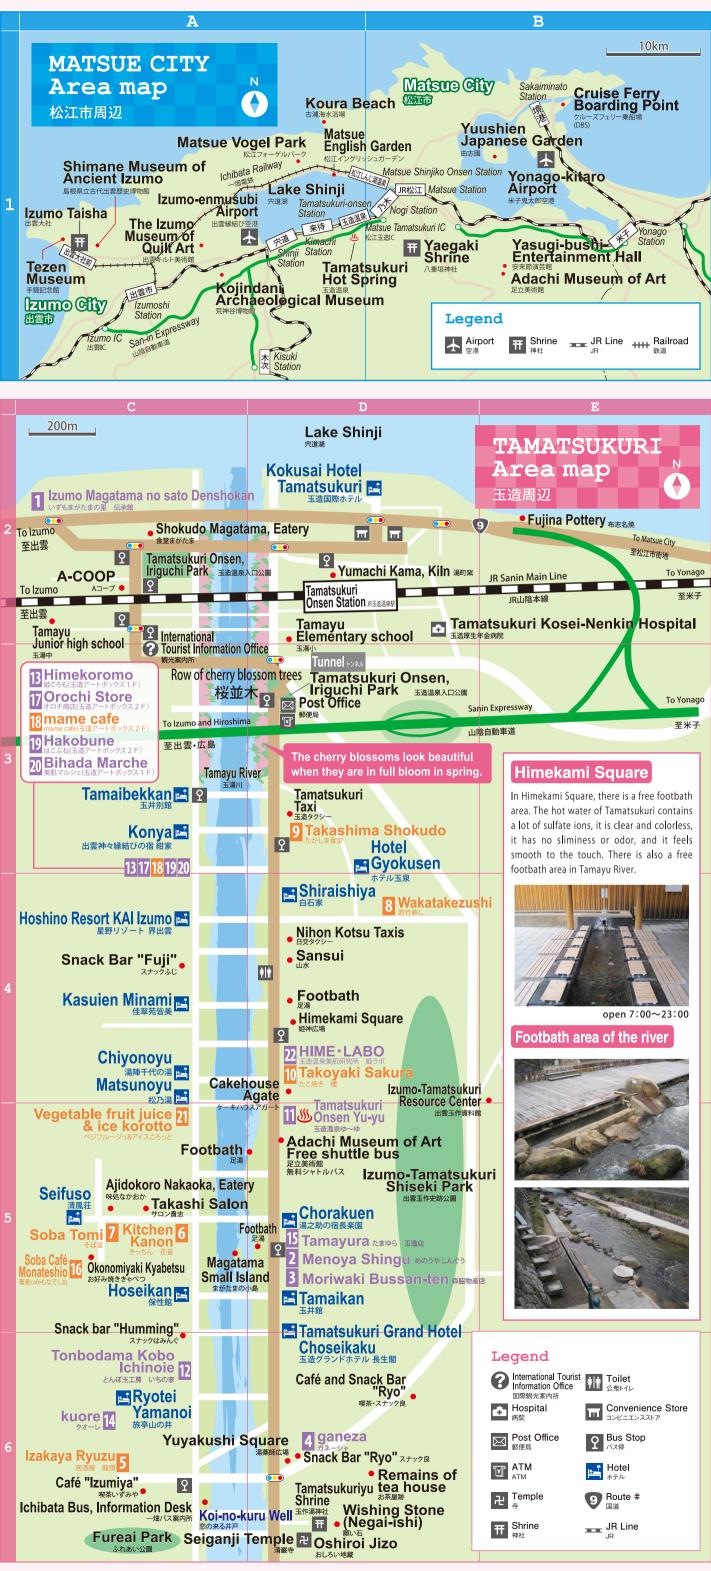

Footbath Kasuien Minami 📰 MAP D-6 19 Hakobune • Himekami Square 20 Marche ያ Chiyonoyu 湯陣千代の湯 📑 湯陣千代の)湯 Matsunoyu 松乃湯 Cakehouse Agate Izumo-Tamatsukuri Resource Center 11 Monsen Yu-vu Vegetable fruit jui & ice korot Footbath • Ajidokoro Nakaoka, Eatery Seifuso Chorakuen Tomi 7 Kitchen 6 Footbat <sub>足湯</sub> Tamayura tata 2 7 Menoya Shingu 🗤 Magatama 16 Okonomiyaki Kyabetsu 3 Moriwaki Buss Small Island Hoseikan 🖬 Tamaikan Snack bar "Humming". Tamatsukuri Grand Hotel Tonbodama Kobo Ichinoie 12 Choseikaku 玉造グランドホテル 長生閣 に kuore 14 <sup>タオーレ</sup> 14 旅亭山の井 Yuyakushi Square على المركز ا Izakaya Ryuzu 5 Café "Izumiya" Remains of Tamatsukuriyu tea house Shrine Uchibata Bus, Information Desk Harvara Fureai Park Seiganji Temple ap D-4 ese bar style restaurant MAP D-3 map D-4 Takoyaki shop Takashima Shokudo Takoyaki Sakura たかしま食堂 たこ焼き 櫻 uality ushi tment of bieces of made lients ring on local fish f rice with Tarutako made with tartar sauce 6 pieces,¥450 Salty ramen, soy sauce ramen ¥630 Enjoy the light taste of soup based on chicken. of rice d<sub>.</sub>with Gvoza ¥500 ning 10 of fish The taste has not changed since this bar's establishment afood Bar with a homely atmosphere where the seats are mainly zashiki (Japanese) style. Discounts in free papers can be used here 40 Tamayucho Tamatsukuri, Matsue City

Tamayu River

2

ŧŀ

Tamaibekkan 🛃 👔 Konya 🔜

13 17 <mark>18</mark> 19 20

出雲神4

Hoshino Resort KAI Izumo

Snack Bar "Fuji"

Tamatsukuri Shop Location Map

13 Himekoromo

name café

17 Orochi

Hotel

Shiraishiya 自石家 8 Wakatakezushi

Nihon Kotsu Taxis

Sansui