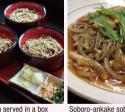

Soba Café Monateshio 蕎麦caféもなてしお

it from a box like this.

This cafe mainly uses ingredients from Shimane Prefecture, and also has lzumo soba, Sosaku soba, drinks and desserts. It also sells handmade candles. Please feel free to stop by.

VISA / MasterCard / Diners Club / JCB / American Express / DISCOVER

MAP C-3

Soba restaurant MAP C-5

Soba served in a box ¥750 Soboro-ankake soba ¥850 The most popular way to A creative dish that

eat lzumo soba is to eat combines minced chicken with soba