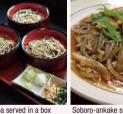

Soba Café Monateshio 蕎麦caféもなてしお

it from a box like this.

This cafe mainly uses ingredients from Shimane Prefecture, and also has lzumo soba, Sosaku soba, drinks and desserts. It also sells handmade candles. Please feel free to stop by.

VISA / MasterCard / Diners Club / JCB / American Express / DISCOVER

MAP C-3

Soba restaurant MAP C-5

Soba served in a box ¥750 Soboro-ankake soba ¥850 The most popular way to A creative dish that

eat lzumo soba is to eat combines minced chicken with soba