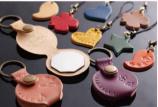

Strap with an inscription of four leaves, stars, hearts and jewels. Octagonal mirror key ring ¥2,000 The key ring has an inscription and there is an octagonal mirror inside.

This store is housed in a converted old building. where you can enjoy the smell of wood and leather 1034-4 Tamayucho Tamatsukuri, Matsue City () ¥ 10:00-20:00 Closed: Tuesdays

The motif of Magatama jewels gives this facility an

It uses colors decided by feng shui and it combines fortune with romance. Floral strap ¥1,840 A floral strap that incorporates fine craftsmanship

Glass bead accessories that are handmade one by