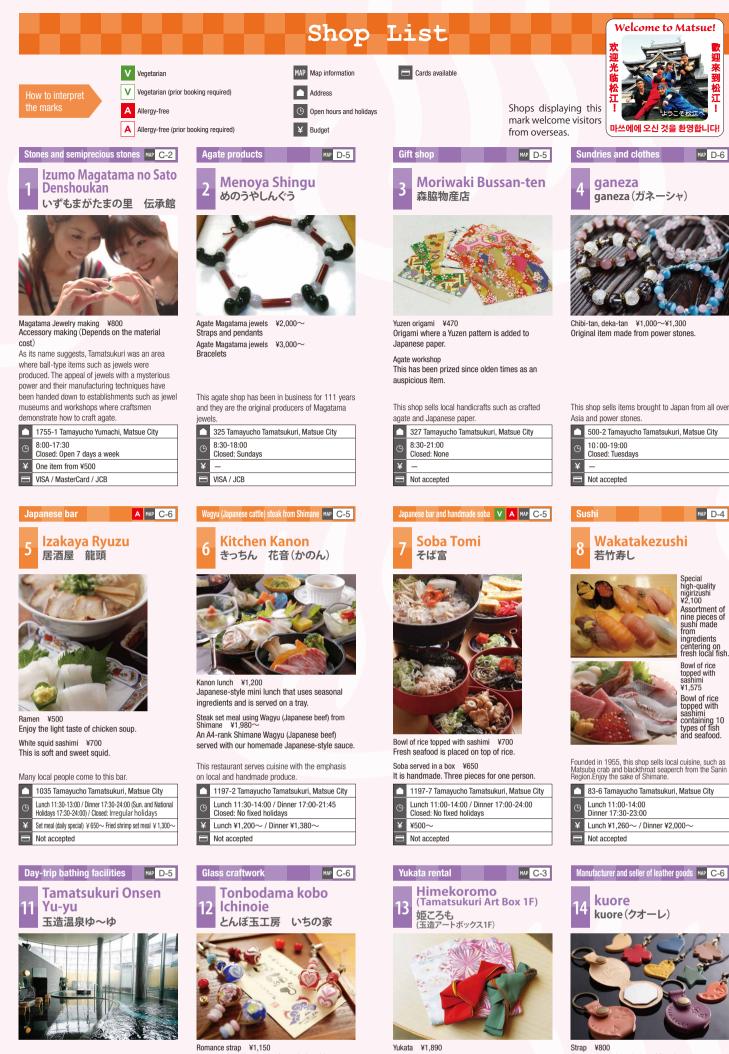

hat springs up from under Magatama in bottles (for a charge) and take it home.



MAP D-6



## How to worship at Tamatsukuri Shrine 玉作湯神社の参拝のしかた

**1** Receive a Kanai-ishi (granting stone) from the shrine office.

Clean your mouth and both hands at the water-filled 2 basin (chozuya) of the shrine.

3 First, give your greetings in the hall of worship (haiden).

Clean the Kanai-ishi (granting stone) with water and 4 hold it against the Negai-ishi (wishing stone).

Write what you wish for, your address and your name on the wish slip (it will make two copies) in the hall of worship (Haiden).

- 5 Place one copy with the Kanai-ishi (granting stone) in the drawstring bag and place the other copy in the shrine's box.
- Put in your monetary offering, bow twice, clap twice, 6 and then bow once.



Footbath Kasuien Minami 📰 MAP D-6 19 Hakobune • Himekami Square 20 Marche ያ Chiyonoyu 湯陣千代の湯 📑 湯陣千代の)湯 Matsunoyu 松乃湯 Cakehouse Agate Izumo-Tamatsukuri Resource Center 11 Monsen Yu-vu Vegetable fruit jui & ice korot Footbath • Ajidokoro Nakaoka, Eatery Seifuso Chorakuen Tomi 7 Kitchen 6 Footbat <sub>足湯</sub> Tamayura tata 2 7 Menoya Shingu 🗤 Magatama 16 Okonomiyaki Kyabetsu 3 Moriwaki Buss Small Island Hoseikan 🖬 Tamaikan Snack bar "Humming". Tamatsukuri Grand Hotel Tonbodama Kobo Ichinoie 12 Choseikaku 玉造グランドホテル 長生閣 に kuore 14 <sup>タオーレ</sup> 14 旅亭山の井 Yuyakushi Square على المركز ا Izakaya Ryuzu 5 Café "Izumiya" Remains of Tamatsukuriyu tea house Shrine Uchibata Bus, Information Desk Harvara Fureai Park Seiganji Temple ap D-4 ese bar style restaurant MAP D-3 map D-4 Takoyaki shop Takashim